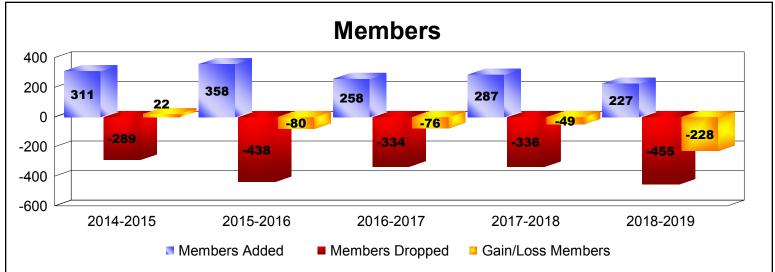

District 333 A

As of June 2019 Cumulative

| Year      | New<br>Clubs | Dropped<br>Clubs | Gain/<br>Loss<br>Clubs | New<br>Members | Charter<br>Members | Reinstate<br>Members | Transfer<br>Members | Total<br>Member<br>Added | Total<br>Members<br>Dropped | Gain/<br>Loss<br>Members |
|-----------|--------------|------------------|------------------------|----------------|--------------------|----------------------|---------------------|--------------------------|-----------------------------|--------------------------|
| 2014-2015 | 1            | -1               | 0                      | 238            | 20                 | 2                    | 51                  | 311                      | -289                        | 22                       |
| 2015-2016 | 0            | -1               | -1                     | 345            | 10                 | 2                    | 1                   | 358                      | -438                        | -80                      |
| 2016-2017 | 0            | -1               | -1                     | 240            | 0                  | 15                   | 3                   | 258                      | -334                        | -76                      |
| 2017-2018 | 1            | -1               | 0                      | 254            | 29                 | 2                    | 2                   | 287                      | -336                        | -49                      |
| 2018-2019 | 0            | 0                | 0                      | 224            | 0                  | 2                    | 1                   | 227                      | -455                        | -228                     |
| Average   | 0            | -1               | 0                      | 260            | 12                 | 5                    | 12                  | 288                      | -370                        | -82                      |