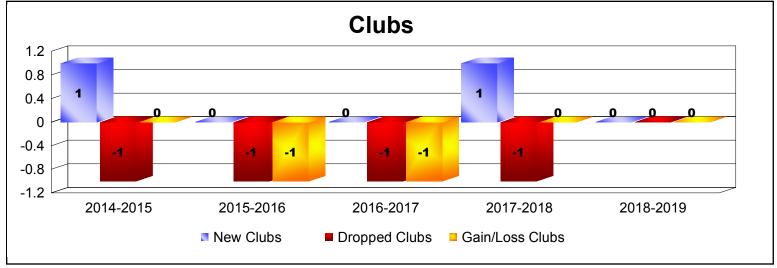

District 333 A

As of June 2019 Cumulative

| Year      | New<br>Clubs | Dropped<br>Clubs | Gain/<br>Loss<br>Clubs | New<br>Members | Charter<br>Members | Reinstate<br>Members | Transfer<br>Members | Total<br>Member<br>Added | Total<br>Members<br>Dropped | Gain/<br>Loss<br>Members |
|-----------|--------------|------------------|------------------------|----------------|--------------------|----------------------|---------------------|--------------------------|-----------------------------|--------------------------|
| 2014-2015 | 1            | -1               | 0                      | 238            | 20                 | 2                    | 51                  | 311                      | -289                        | 22                       |
| 2015-2016 | 0            | -1               | -1                     | 345            | 10                 | 2                    | 1                   | 358                      | -438                        | -80                      |
| 2016-2017 | 0            | -1               | -1                     | 240            | 0                  | 15                   | 3                   | 258                      | -334                        | -76                      |
| 2017-2018 | 1            | -1               | 0                      | 254            | 29                 | 2                    | 2                   | 287                      | -336                        | -49                      |
| 2018-2019 | 0            | 0                | 0                      | 224            | 0                  | 2                    | 1                   | 227                      | -455                        | -228                     |
| Average   | 0            | -1               | 0                      | 260            | 12                 | 5                    | 12                  | 288                      | -370                        | -82                      |